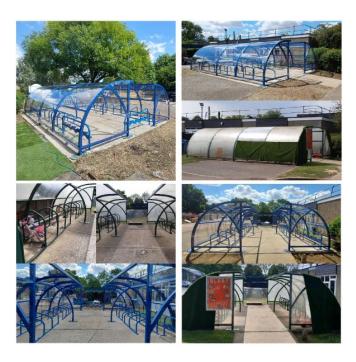

## **Woolenwick Junior School - Existing Cycle Shelter Refurbishment**

We were contacted by the school head teacher Mr Richard Plant to facilitate a refurbishment of the existing cycle storage shelter, images were provided showing the condition of the sheeting which required replacement, additionally storage capacity should increase with the introduction of scooter storage racks.

New UV2 clear sheeting was installed together with new powder coat colour finish cycle stands and scooter racks. The refurbishment included a re-paint of the shelter framework which was arranged separately by the school.

Woolenwick Junior School, Bridge Road West, Stevenage, Hertfordshire, SG1 2NU

Year Completed 2022